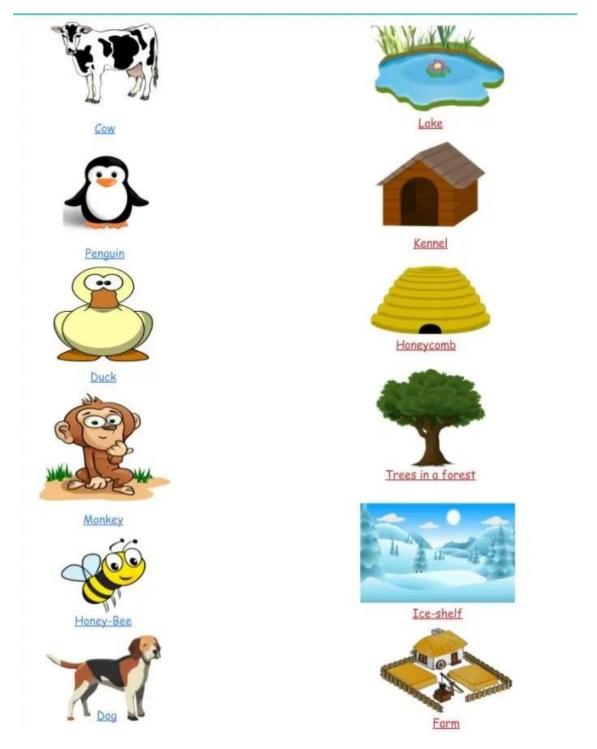

Underline or circle the verbs.



| Run   | House | Eat   | Sleep |
|-------|-------|-------|-------|
| Dog   | Play  | Car   | Chair |
| Lion  | Run   | Jump  | Swim  |
| Ear   | Cat   | Tree  | Hello |
| Talk  | Speak | Bed   | Food  |
| Apple | Catch | Fly   | Me    |
| You   | Hi    | Dress | Dance |
| Kind  | Leaf  | Think | Throw |

# Verbs

Underline or circle the verbs in each sentence.



- 1. The leaves blew in the wind.
- 2. The lights shone bright.
- She rides her bike to school each day.
- 4. Tom's car door broke.
- 5. He drove his new car to work.
- 6. Three dogs jumped up and down.
- 7. Sarah screamed very loudly.

# What am !?

Use the word bank to write the names of these nouns and verbs and then colour the correct box.



## Match the following animals with their home.