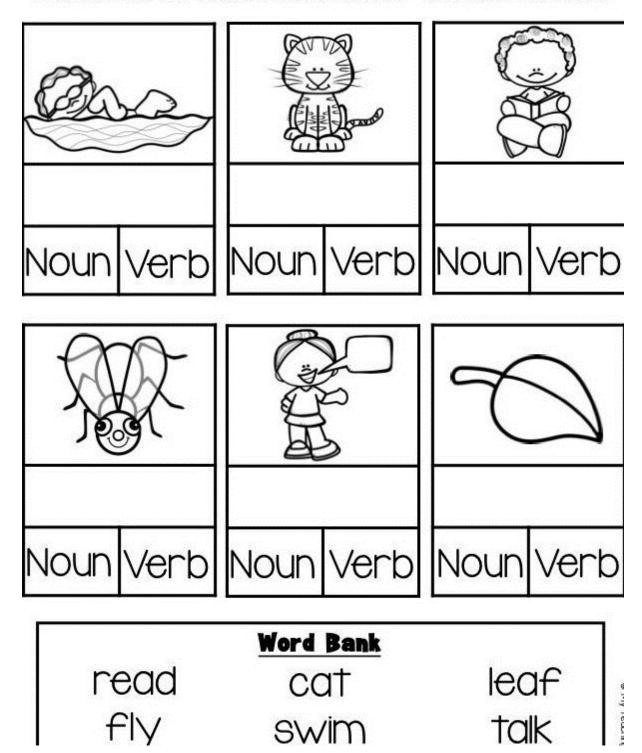

# What am !?

Use the word bank to write the names of these nouns and verbs and then colour the correct box.