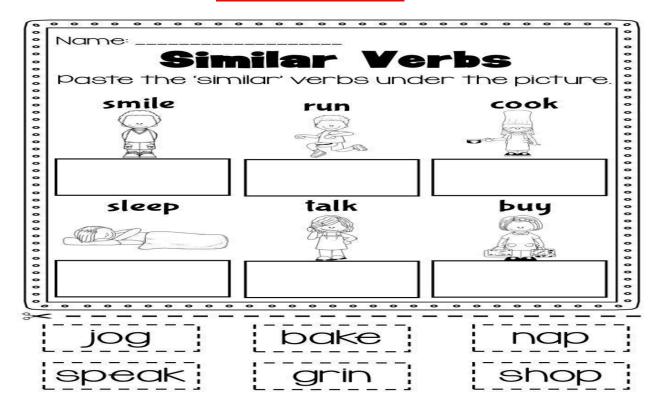

### **WORKSHEET- GRADE 1 ENGLISH**

### **TORTOISE FINDS HIS HOUSE**

### **WORKSHEET NUMBER-1**

# All living things need to have shelter to protect them. Check the picture of the correct animal home.



### Verbs



Complete the sentences with verbs.

| read | catch | cry  | turn |
|------|-------|------|------|
| spin | miss  | fall | walk |
| wish | beg   | ate  | slip |

- I like to \_\_\_\_\_ books.
- 2. He will \_\_\_\_\_ the ball.
- She is going to \_\_\_\_\_ to school.
- If he does not hurry, he will \_\_\_\_\_\_
   the bus.
- The baby would \_\_\_\_ when she was hungry.

### **WORKSHEET NUMBER-3**



# Fill in the Verb

Verbs are action words.

Tick the correct verb to complete each sentence.

| l with            | the dog ever | yday. build      |               |
|-------------------|--------------|------------------|---------------|
| The children read | a sand       | d castle.        |               |
| I to so           | hool every m | orning.          |               |
| The butterflie    | es from      | flower to flower | ower.         |
| Lucy and En       | ma a         | necklace fo      | or their mom. |

# Verbs

Underline or circle the verbs.



| Run   | House | Eat   | Sleep |
|-------|-------|-------|-------|
| Dog   | Play  | Car   | Chair |
| Lion  | Run   | Jump  | Swim  |
| Ear   | Cat   | Tree  | Hello |
| Talk  | Speak | Bed   | Food  |
| Apple | Catch | Fly