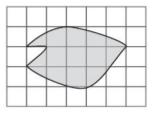

2) Find the area of the shaded portion if each small square is of side 1 cm.

3) Find the area of the shaded portion by counting the square.

4) Find the missing length if the perimeter is 36 cm.