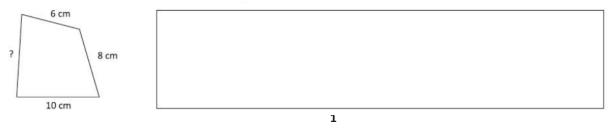

2) Find the area of the shaded portion if each small square is of side 1 cm.

3) Find the area of the shaded portion by counting the square.

4) Find the missing length if the perimeter is 36 cm.