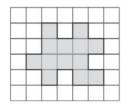

## Chapter 5 – Perimeter and Area

- **A.** Choose the correct answers.
  - 1) The perimeter of the shaded portion is
  - a. 6 units b. 10 units c. 13 units d. 17 units
  - 2) The area of the shaded portion is
    - a. 2 sq. units b. 4 sq. units c. 6 sq. units d. 8 sq. units
- **B.** Answer the questions.
  - 1) Find the perimeter

2) Find the area of the shaded portion if each small square is of side 1 cm.

3) Find the area of the shaded portion by counting the square.

4) Find the missing length if the perimeter is 36 cm.