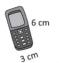

## Chapter 5 – Perimeter and Area

- **A.** Choose the correct answers.
  - 1) The perimeter of the shaded portion is
  - a. 6 units b. 10 units c. 13 units d. 17 units
  - 2) The area of the shaded portion is
    - a. 2 sq. units b. 4 sq. units c. 6 sq. units d. 8 sq. units
- **B.** Answer the questions.
  - 1) Find the perimeter