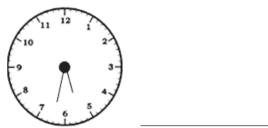

## A. What is the time?

1.

2.

3.

B. Draw the hands of the clock to mark the given time.

1.

2.

3.