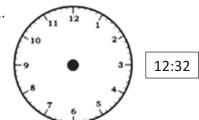

## A. What is the time?

1.

2.

3.

B. Draw the hands of the clock to mark the given time.

1.

2.

3.