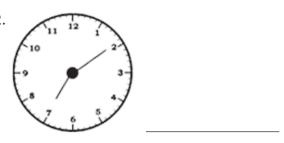

## A. What is the time?

1.

2.

3.

B. Draw the hands of the clock to mark the given time.

1.

2.

3.