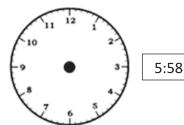

## A. What is the time?

1.

2.

3.

B. Draw the hands of the clock to mark the given time.

1.

2.

3.