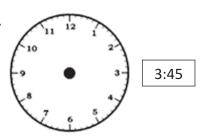

## A. What is the time?

1.

2.

3.

B. Draw the hands of the clock to mark the given time.

1.

2.

3.