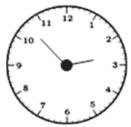

## A. What is the time?

1.

2.

3.

B. Draw the hands of the clock to mark the given time.

1.

2.

3.