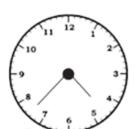

## A. What is the time?

1.

2.

3.

B. Draw the hands of the clock to mark the given time.

1.

2.

3.