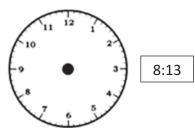

## A. What is the time?

1.

2.

3.

B. Draw the hands of the clock to mark the given time.

1.

2.

3.