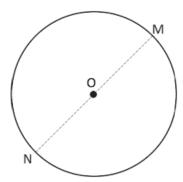

A. Name the centre, radius and diameter of the circle.

Centre: \_\_\_\_\_

Diameter: \_\_\_\_\_

B. Fill in the shapes of the tangram in the outline that is different from the one given here.

C. Draw lines to cut the objects into their mirror halves.