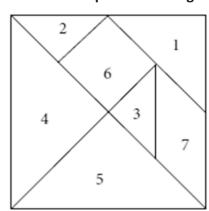

A. Name the centre, radius and diameter of the circle.

Centre: \_\_\_\_\_

Diameter: \_\_\_\_\_

B. Fill in the shapes of the tangram in the outline that is different from the one given here.

C. Draw lines to cut the objects into their mirror halves.