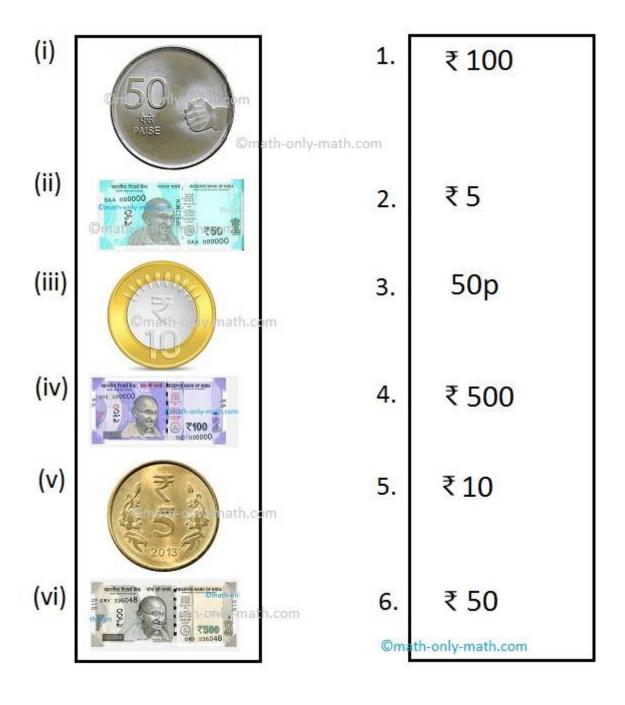

# Worksheet Grade 3- MATHEMATICS Chapter 3 - Money

## 1. Match the following





#### 1. Count and write, how much amount do the notes and coins make?



#### 2. Add the following.

| (i) | Rs. P  | (ii) | Rs. P  |
|-----|--------|------|--------|
|     | 37.25  |      | 41.50  |
|     | +22.61 |      | +10.70 |

#### 3. Subtract the following.

(i) Rs. P

0 0

(ii)

Rs. P

63.50

60.00

<u>-14.00</u>

- 40 . 20

\_\_\_\_

(iii) Rs. P

77.40

- 28 . 80

(iv) Rs. P

44.60

<u>-35.70</u>

(v) **Rs. P** 

70.00

- 33.30

(vi) Rs. P

167.40

<u>- 67.50</u>

### 4. Multiply the following:

(i) Rs. P

16.00

<u>× 3</u>

\_\_\_\_

(ii) Rs. P

72.00

<u>× 2</u>

\_\_\_\_\_

(iii) Rs. P

35.21

<u>× 3</u>

(iv)

Rs. P

11.40

<u>× 4</u>

\_\_\_\_

(v) Rs. P

13.20

× 6

\_\_\_\_\_

(vi)

Rs. P

6.05

<u>× 2</u>

\_\_\_\_\_



(1) Sumit and his friends go to 'Burger Place' t