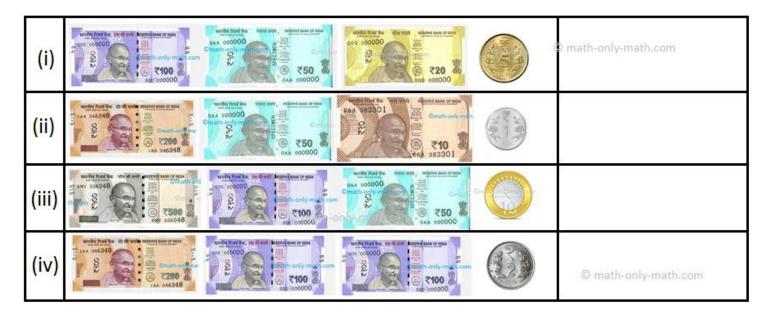

# Worksheet Grade 3- MATHEMATICS Chapter 3 - Money

## 1. Match the following





#### 1. Count and write, how much amount do the notes and coins make?



#### 2. Add the following.

| (i) | Rs. P  | (ii) | Rs. P  |
|-----|--------|------|--------|
|     | 37.25  |      | 41.50  |
|     | +22.61 |      | +10.70 |

#### 3. Subtract the following.

(i) Rs. P

0 0

(ii)

Rs. P

63.50

60.00

<u>-14.00</u>

- 40 . 20

\_\_\_\_

(iii) Rs. P

77.40

- 28 . 80

(iv) Rs. P

44.60

<u>-35.70</u>

(v) **Rs. P** 

70.00

- 33.30

(vi) Rs. P

167.40

<u>- 67.50</u>

### 4. Multiply the following:

(i) Rs. P

16.00

<u>× 3</u>

\_\_\_\_

(ii) Rs. P

72.00

<u>× 2</u>

\_\_\_\_\_

(iii) Rs. P

35.21

<u>× 3</u>

(iv)

Rs. P

11.40

<u>× 4</u>

\_\_\_\_

(v) Rs. P

13.20

× 6

\_\_\_\_\_

(vi)

Rs. P

6.05

<u>× 2</u>

\_\_\_\_\_



(1) Sumit and his friends go to 'Burger Place' to celebrate Sumit's birthday. Sumit orders snacks for all his friends and p